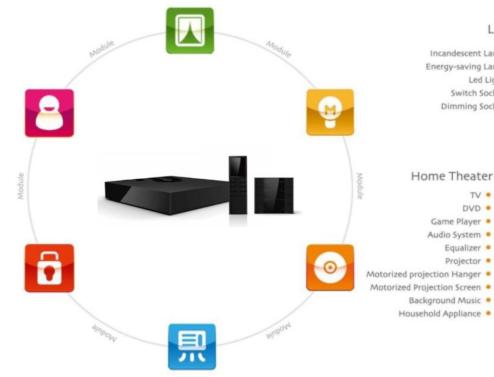

## **DHS Integrated Smart Building Technology**

#### Value-Added Service

- Energy Efficiency Management
- Location Services
- · Child Care
- Information Push
- Distance Education

#### Security

- Camera
- · Video Intercom Doorbell
- Infrared Detectors
- Magnetic
- Emergency Button

#### Air-Conditioner Split Air Conditioner

- Incandescent Lamp . Energy-saving Lamp .
  - Led Light .

Light

- Switch Socket . Dimming Socket .
- Central Air Conditioner . Heating System .
  - Radiator . Fresh Air System .
  - Exhaust Fan .

#### Home Theater

- TV . DVD .
- Game Player .
- Equalizer .
- Motorized projection Hanger .
  - Background Music .
  - Household Appliance .

#### Motorized Curtain

- Motorized Curtain .
- Motorized Roller Blinds . Motorized Roller Shutters .
- Audio System Motorized Wood Venetian Blinds
  - Motorized Interior .
  - Aluminium Venetian Blinds
    - Motorized Awning . Motorized Roller Door .
    - Motorized Arm Awning .
  - Motorized Exterior .
  - Aluminium Venetian Blinds
    - Motorized Skylight .
  - Motorized Window Opener .
    - Motorized Cloth Hanger .