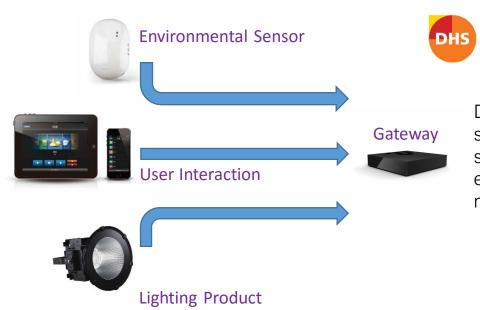

## **SOLUTION FOR FECADE LIGHTING**

DHS offers future of smart hotel lighting system

**DHS Lighting (Asia) limited** 

to integrate environmental sensor, lighting products with user engagement to build the connected network for creative lighting experience.