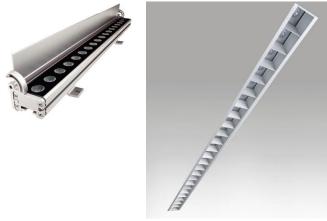

DHS Lighting (Asia) offers fecade design with professional wall washer lighting solution. Our DMX, Art-net control system provides your viewers to experience energetic mood of our design.